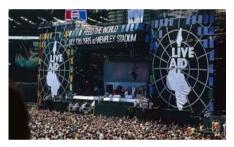

# Round 4 – In which year?

Shown below are 20 pictures of events from the last 70 years. At the foot of the page are the years to choose from (note that 1981 & 1985 each feature twice) All you've got to do is match the years to the events.....

Picture 1)

Picture 2)



England win the football World Cup

20 From D Day there are 100 new pence the £

Britain switches to Decimal currency

# Picture 5)



World-wide audience for this event

Picture 3)



Queen's first televised Christmas speech

## Picture 4)



First Live Aid rocks the World



## Picture 6)



David Hemery wins the 400m hurdles Olympic Gold medal

Picture 7)



Queen's 'Annus horribilis' speech

Picture 8)



1st episode of this soap

Picture 9)



Princess Anne presents her daughter Zara with her Olympic silver medal

Your years to choose from are: 1953 1957 1960 1964 1966 1968 1971 1978 1979 1981(x2) 1985(x2) 1986 1992 2003 2011 2012 2015 2019

#### Picture 10)

Picture 11)

Picture 12)

Picture 13)



Britain's first female PM

New Zealander Edmund Hillary conquers Mt Everest



 $\mathbf{1}^{st}$  episode of this soap

Picture 16)

Picture 17)

England win the Rugby World cup

#### Picture 14)



England win at Headingley against all the odds





Birth of Louise Brown the world's first 'test tube' baby



Welshman Lynn 't