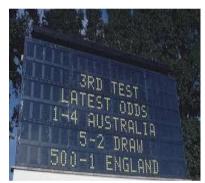

#### Picture 14)

England win at Headingley against all the odds

Birth of Louise Brown the world's first 'test tube' baby

Welshman Lynn 'the leap' Davies wins the Olympic long jump Gold medal

Yet another world-wide audience!