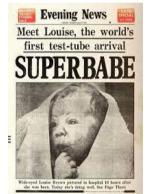

#### Picture 14)

England win at Headingley against all the odds

Birth of Louise Brown the world's first 'test tube' baby

Welshman Lynn 'the leap' Davies wins the Olympic long jump Gold medal

Yet another world-wide audience!