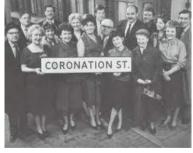

#### Picture 10)

Picture 11)

Picture 12)

Picture 13)

Britain's first female PM

New Zealander Edmund Hillary conquers Mt Everest

 $\mathbf{1}^{st}$  episode of this soap

Picture 16)