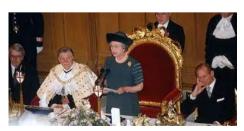

## Picture 6)

David Hemery wins the 400m hurdles Olympic Gold medal

Picture 7)

Queen's 'Annus horribilis' speech

Picture 8)

1st episode of this soap

Picture 9)

Princess Anne presents her daughter Zara with her Olympic silver medal