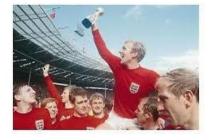

Picture 1)

Picture 2)

England win the football World Cup

20 From D Day there are 100 new pence the £

Britain switches to Decimal currency